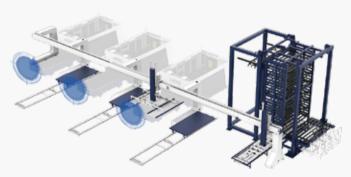

# Smart Factory and Standard Central Control System Interface Intelligent management

- Support data gateway and Modbus/OPCUA etc, set up interface with ERP and MES systems to form digital processing management and achieve intelligent manufacturing.
- Integrate with material tower and automatic loading and unloading equipment to create automatic production lines.
- Intelligent system to form production report by one click.