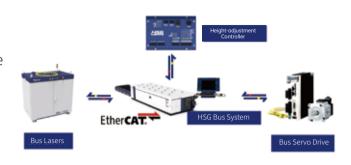

#### **HSG Bus-based Control System**

- EtherCAT bus high-speed response with strong anti-interference capability and simple electrical maintenance.
- Support absolute value and continue in outage and at the break-point for convenient remote diagnosis and servo adjustment.
- Automatic management of machine maintenance, core components are monitored in real time for easy and maintenance reminded on a regular basis.

#### P Series Bus-based Laser Cutting Heads

- HSG Japanese subsidiary has developed multiple high-power bus laser cutting heads that ranges from 10kW to 40kW based on its study on interaction between metal materials and laser. With that, thick sheets can be cut stably in batch.
- Optical filming to prevent lens pollution.

#### **Thick Sheet Cutting Techniques**

- Real-time monitoring of laser focus.
- Bus-based height adjusting system.
- Laser path reshaping technology.