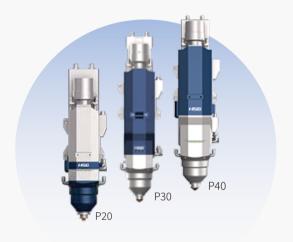

#### P Series Bus-based Laser Cutting Heads

- HSG Japanese subsidiary has developed multiple high-power bus laser cutting heads that ranges from 10kW to 40kW based on its study on interaction between metal materials and laser. With that, thick sheets can be cut stably in batch.
- Optical filming to prevent lens pollution.