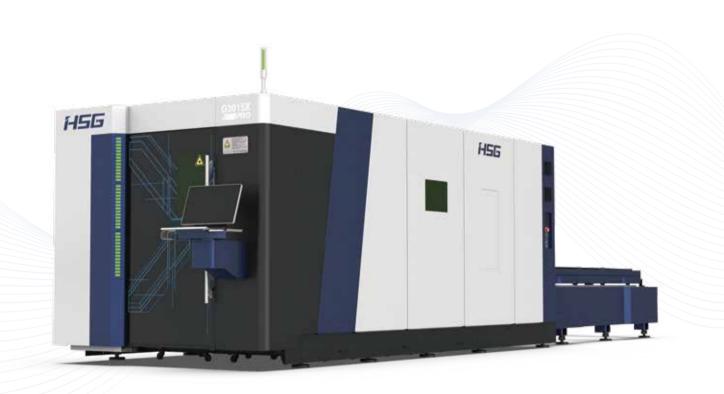

# **GX Pro**

High-power Laser Cutting Machine

# **GX Pro** 3000-30000W

# High-power Laser Cutting Machine