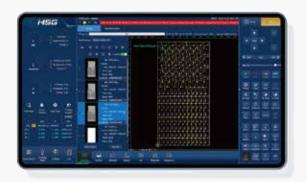

#### **HSG Bus-based Control System**

- EtherCAT bus high-speed response with strong anti-interference capability and simple electrical maintenance.
- Support absolute value and continue in outage and at the break-point for convenient remote diagnosis and servo adjustment.
- Automatic management of machine maintenance, core components are monitored in real time for easy and maintenance reminded on a regular basis.