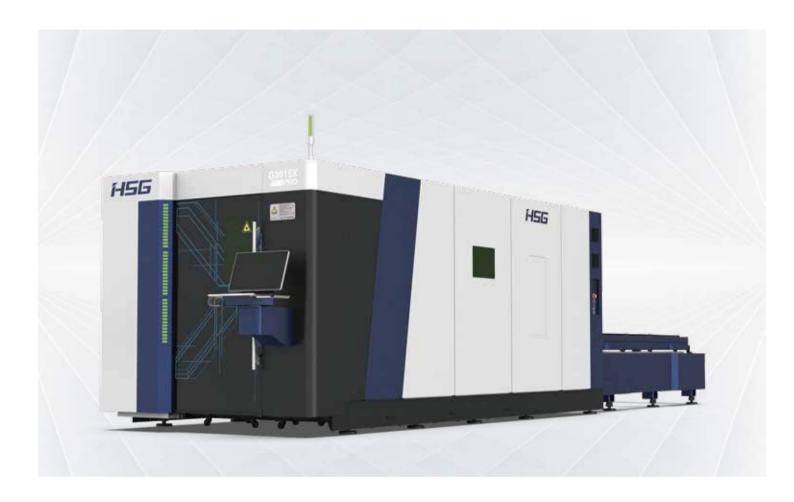

# **GX Pro**

High-power Laser Cutting Machine

# **GX Pro** 3000-30000W

# High-power Laser Cutting Machine