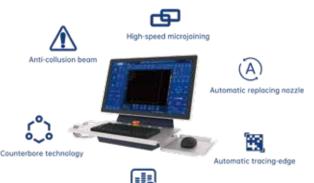

#### **Fully Functional Processing Technology**

- High-speed microjoining, nano microjoining, counterbore technology and non-inductive perforation.
- Manual, automatic tracing-edge and anti-collusion beam.
- Leftover bits and pieces cutting, coaxial visual sensing and automatic replacing nozzle.
- Common side cutting to reduce leftover bits and pieces and save energy.