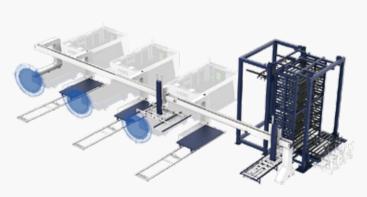

# Smart Factory and Standard Central Control System Interface Intelligent management

- Support data gateway and Modbus/OPCUA etc, set up interface with ERP and MES systems to form digital processing management and achieve intelligent manufacturing.
- Integrate with material tower and automatic loading and unloading equipment to create automatic production lines.
- Intelligent system to form production report by one click.