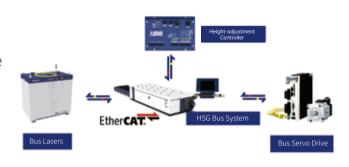

#### **HSG Bus-based Control System**

- EtherCAT bus high-speed response with strong anti-interference capability and simple electrical maintenance.
- Support absolute value and continue in outage and at the break-point for convenient remote diagnosis and servo adjustment.
- Automatic management of machine maintenance, core components are monitored in real time for easy and maintenance reminded on a regular basis.