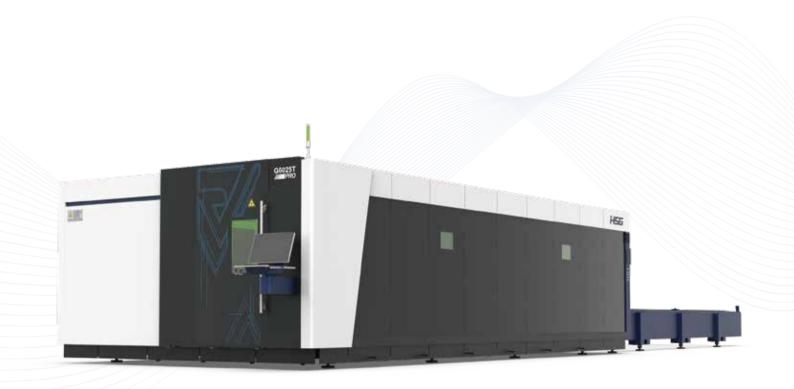

# GT Pro 12000-20000W

## High-power Laser Cutting Machine

### **III** Technical Parameters

| Technical Parameters            | G6025T Pro                        |
|---------------------------------|-----------------------------------|
| Power                           | 12000W-20000W                     |
| Processing format (L*W)         | 6000mm*2500mm(263''*98'')         |
| X/Y-axis positioning accuracy   | $\pm 0.03$ mm/m( $\pm 0.00118$ ") |
| X/Y-axis repositioning accuracy | $\pm 0.03$ mm( $\pm 0.00118$ ")   |
| No-load speed                   | 120m/min                          |
| Acceleration                    | 1.5G                              |