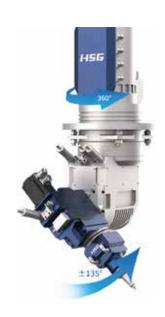

#### LA5 Five-axis Linkage Cutting Head

- This cutting head is self-developed by HSG Laser for 3D cutting and it has functions of N\*360° rotation and  $\pm 135^\circ$  swing.
- Slender nozzle units.
- Reliable airway design and simulation to ensure cutting quality.