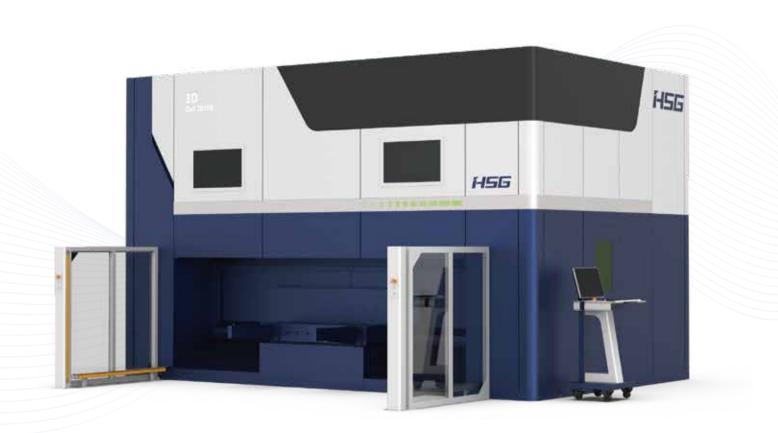

## **CELL3015G**

■ 3D Five-axis Laser Cutting Machine

# CELL3015G 3000-6000W

## 3D Five-axis Laser Cutting Machine

#### **Fully-closed Structure**

- The machine comes standard with top cover to form fully-closed structure for clean work environment.
- Safety interlocking doors enable fully-sealed work .