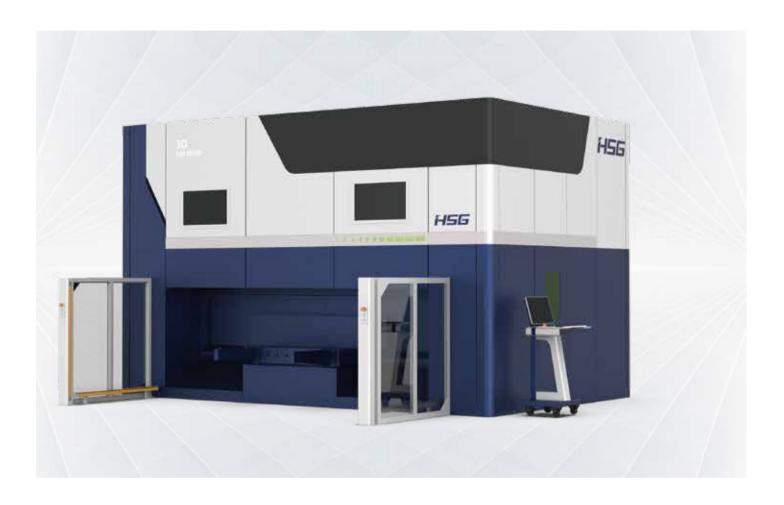

## **CELL3015G**

■ 3D Five-axis Laser Cutting Machine

# CELL3015G 3000-6000W

## 3D Five-axis Laser Cutting Machine

#### **Fully-closed Structure**

- The machine comes standard with top cover to form fully-closed structure for clean work environment.
- Safety interlocking doors enable fully-sealed work .