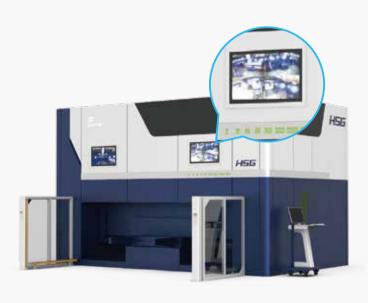

## **CELL3015G**

■ 3D Five-axis Laser Cutting Machine

# CELL3015G 3000-6000W

## 3D Five-axis Laser Cutting Machine

#### **Video Monitoring Cameras**

- With HD industrial cameras, operators can get the whole picture of cutting process while standing by control console.
- Monitoring display screen is installed on the front of this machine to show real-time machining status.