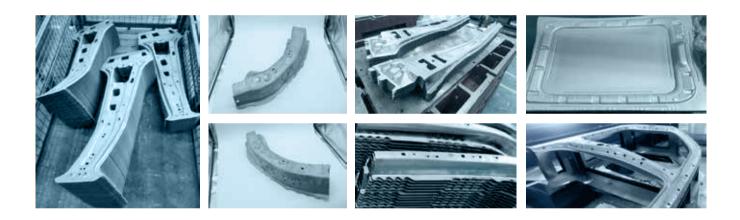

comes standard with top cover to form fully-closed structure for clean work environment.
- Safety interlocking doors enable fully-sealed work .





#### 360° Crash-proof Protection

• Cutting head is outfitted with 360° crash-proof device that helps to protect the cutting head well.

#### **Anti-collision Safety Light Curtain**

• The cutting will stop immediately when any intruder is detected to protect both workers and the machine.





#### **Video Monitoring Cameras**

- With HD industrial cameras, operators can get the whole picture of cutting process while standing by control console.
- Monitoring display screen is installed on the front of this machine to show real-time machining status.

#### Machine Foundation \*The marked size has about 10mm error





#### **Ending Samples**



### **Bending Capacity**

#### **Material Thickness**







## As a global enterprise, HSG sticks to providing professional and convenient service support to customers at home and board



#### **Professional Training**

Multiple technical training service and free operation training for customers and dealers in time



#### **Efficient Support**

Humanistic service model, online services and 7\*24 hotline to offer solutions and assistance



#### **Optimized Transport**

Multi-channel transport solutions and professional transport solution team will provide various transport cases for to satisfy the demand of customers and save transports fees



#### **Sufficient Accessories**

Highly efficient accessories delivery service, multiple network inventory jointly responds to accessories de