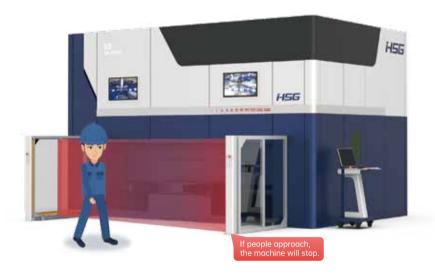

#### **Anti-collision Safety Light Curtain**

• The cutting will stop immediately when any intruder is detected to protect both workers and the machine.