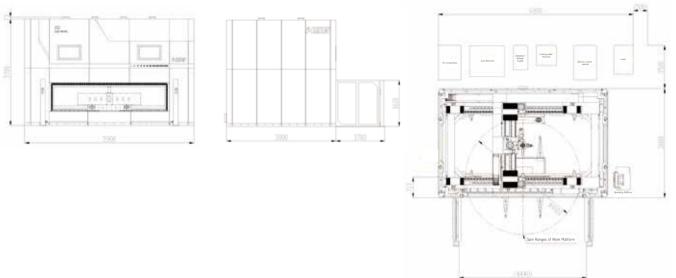

Structure**

- The machine comes standard with top cover to form fully-closed structure for clean work environment.
- Safety interlocking doors enable fully-sealed work .





#### 360° Crash-proof Protection

• Cutting head is outfitted with 360° crash-proof device that helps to protect the cutting head well.

#### **Anti-collision Safety Light Curtain**

• The cutting will stop immediately when any intruder is detected to protect both workers and the machine.





#### **Video Monitoring Cameras**

- With HD industrial cameras, operators can get the whole picture of cutting process while standing by control console.
- Monitoring display screen is installed on the front of this machine to show real-time machining status.

#### Machine Foundation \*The marked size has about 10mm error





#### **Ending Samples**



### **Bending Capacity**

#### **Material Thickness**







## As a global enterprise, HSG sticks to providing professional and convenient service support to customers at home and board



#### **Professional Training**

Multiple technical training service and free operation training for customers and dealers in time



#### **Efficient Support**

Humanistic service model, online services and 7\*24 hotline to offer solutions and assistance



#### **Optimized Transport**

Multi-channel transport solutions and professional transport solution team will provide various transport cases for to satisfy the demand of customers and save transports fees



#### **Sufficient Accessories**

Highly efficient accessories delivery service, multiple network inventory jointly