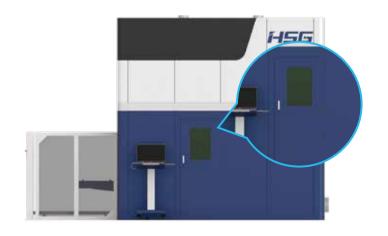

#### **Video Monitoring Cameras**

- With HD industrial cameras, operators can get the whole picture of cutting process while standing by control console.
- Monitoring display screen is installed on the front of this machine to show real-time machining status.