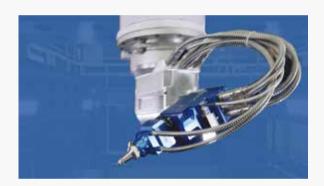

#### LA5 Five-axis Linkage Cutting Head

- This cutting head is self-developed by HSG Laser for 3D cutting and it has functions of N\*360° rotation and  $\pm 135^\circ$  swing.
- Slender nozzle units.
- Reliable airway design and simulation to ensure cutting quality.